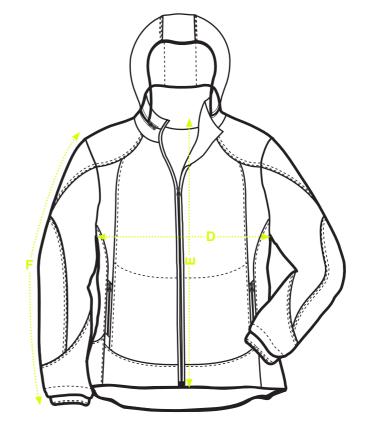

## VENTURE SIZE CHART (US)

|                                                      |   | SIZES (cm)                     | XS   | S    | М    | L    | XL   | 2XL  | 3XL  | 4XL  | 5XL |
|------------------------------------------------------|---|--------------------------------|------|------|------|------|------|------|------|------|-----|
| MS-40001,<br>40003,40005<br>VENTURE Jacket<br>Male   | A | Half Chest width               |      | 58   | 61   | 64   | 67   | 70   | 73   | 76   | 79  |
|                                                      | В | Body Length (from center back) |      | 73   | 75   | 77   | 79   | 81   | 83   | 85   | 87  |
|                                                      | С | Sleeve length                  |      | 62   | 63   | 64   | 65   | 66   | 67   | 68   | 69  |
| MS-40002,<br>40004,40006<br>VENTURE Jacket<br>Female | D | Half Chest width               | 45   | 48   | 51   | 54   | 57   | 60   | 63   | 66   |     |
|                                                      | Е | Body Length (from center back) | 61   | 63   | 65   | 67   | 69   | 71   | 73   | 75   |     |
|                                                      | F | Sleeve length                  | 58.5 | 59.5 | 60.5 | 61.5 | 63.5 | 65.5 | 67.5 | 69.5 |     |