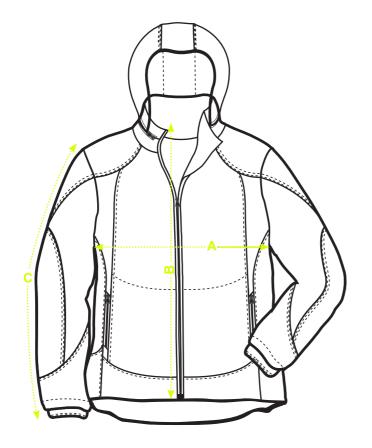

## VENTURE SIZE CHART (US)

|                                                      |   | SIZES (cm)                     | XS   | S    | М    | L    | XL   | 2XL  | 3XL  | 4XL  | 5XL |
|------------------------------------------------------|---|--------------------------------|------|------|------|------|------|------|------|------|-----|
| MS-40001,<br>40003,40005<br>VENTURE Jacket<br>Male   | A | Half Chest width               |      | 58   | 61   | 64   | 67   | 70   | 73   | 76   | 79  |
|                                                      | В | Body Length (from center back) |      | 73   | 75   | 77   | 79   | 81   | 83   | 85   | 87  |
|                                                      | С | Sleeve length                  |      | 62   | 63   | 64   | 65   | 66   | 67   | 68   | 69  |
| MS-40002,<br>40004,40006<br>VENTURE Jacket<br>Female | D | Half Chest width               | 45   | 48   | 51   | 54   | 57   | 60   | 63   | 66   |     |
|                                                      | Е | Body Length (from center back) | 61   | 63   | 65   | 67   | 69   | 71   | 73   | 75   |     |
|                                                      | F | Sleeve length                  | 58.5 | 59.5 | 60.5 | 61.5 | 63.5 | 65.5 | 67.5 | 69.5 |     |